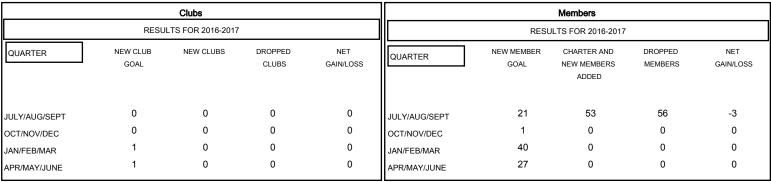

## MONTHLY MEMBERSHIP PROGRESS REPORT

## District 201Q1

Results as of: 9/30/2016

GMT: WAYNE OAKES LOCATION AUSTRALIA GMT CA 7



## GOALS AND ACTUAL NEW CLUBS CUMULATIVE



## GOALS AND ACTUAL MEMBERS CUMULATIVE



| DROPPED CLUBS: 0  DROPPED MEMBERS |        | 22 CLUBS OF 81 ADDED 1 OR MORE<br>NEW MEMBERS | GENDER DISTRIBU<br>MALE<br>FEMALE | TION<br>1,147 (61.11%)<br>730 (38.89%) |     |
|-----------------------------------|--------|-----------------------------------------------|-----------------------------------|----------------------------------------|-----|
| DECEASED CLUB CANCELLED           | 4<br>0 | CLICK HERE FOR HEALTH                         | FAMILY UNIT MEMBERS               |                                        | 400 |
| OTHER                             | 52     | ASSESSMENT DATA                               | HEAD OF HOUSEHOLD                 |                                        | 197 |