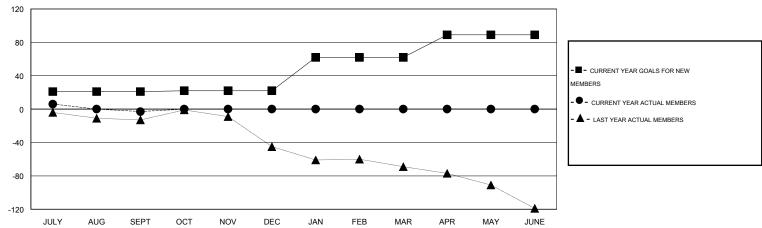

## GOALS AND ACTUAL MEMBERS CUMULATIVE

| DROPPED CLUBS: 0  DROPPED MEMBERS |        | 22 CLUBS OF 81 ADDED 1 OR MORE<br>NEW MEMBERS | GENDER DISTRIBU<br>MALE<br>FEMALE | TION<br>1,147 (61.11%)<br>730 (38.89%) |     |
|-----------------------------------|--------|-----------------------------------------------|-----------------------------------|----------------------------------------|-----|
| DECEASED CLUB CANCELLED           | 4<br>0 | CLICK HERE FOR HEALTH                         | FAMILY UNIT MEMBERS               |                                        | 400 |
| OTHER                             | 52     | ASSESSMENT DATA                               | HEAD OF HOUSEHOLD                 |                                        | 197 |
| TOTAL                             | 56     |                                               | NON-HEAD OF HOUSEHOLD             |                                        | 203 |